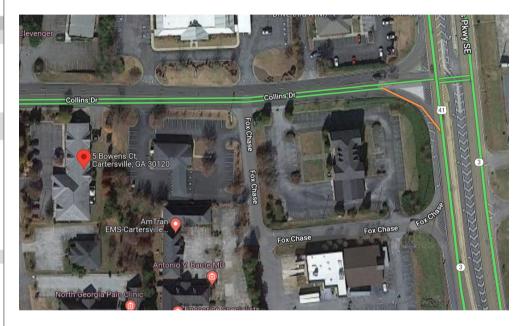

#### Healthcare/Senior Housing Facility | 8,878 SF

5 Bowen Ct, Cartersville, GA 30120

Total Available: 0 SF % Leased: 0%

Rent/SF/Yr: -

Class: -RBA: 8,878 SF Typical Floor: 10,099 SF

Building Type: Health Care