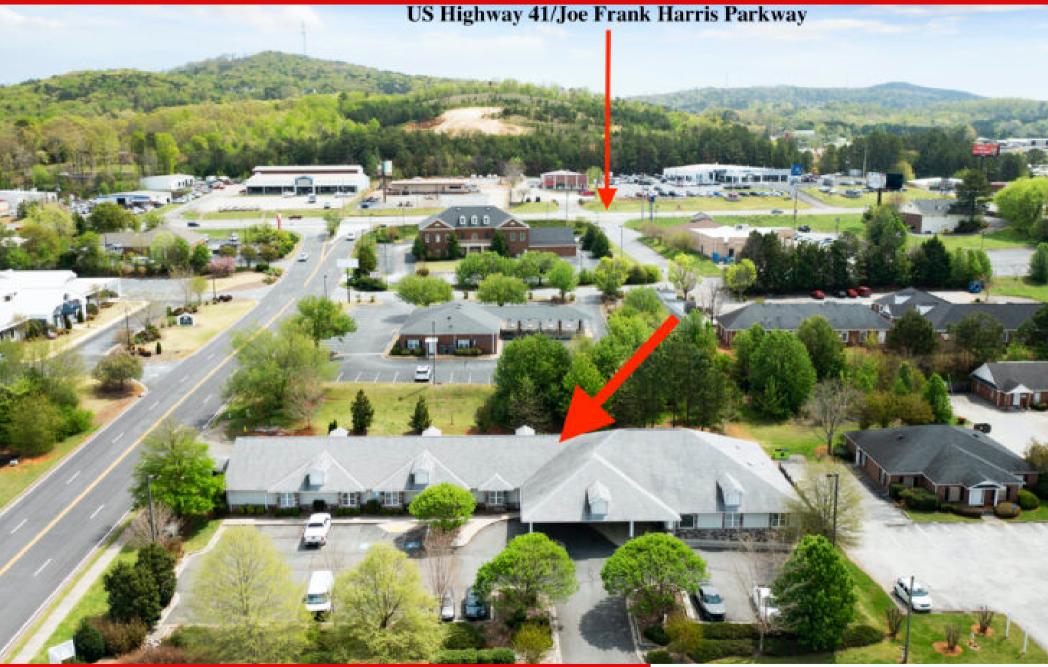

For Sale: \$2,300,000

One block off of US HWY 41 (JFH PKWY) and less than one mile to the Hospital. Formerly operated as an inpatient Hospice Care facility. This building could be easily converted into an assisted living facility or converted into another medical use. This facility has professional offices, large waiting rooms, conference area, break room, (6) bathrooms, (3) restrooms, (12) Guest/Patient Rooms, and a back up generator. The remaining furniture on site is not included in the price, negotiable with an agreed purchase and sale agreement.

#### Healthcare/Senior Housing Facility | 8,878 SF

5 Bowen Ct, Cartersville, GA 30120

Total Available: 0 SF % Leased: 0%

Rent/SF/Yr: -

Class: -RBA: 8,878 SF Typical Floor: 10,099 SF

Building Type: Health Care