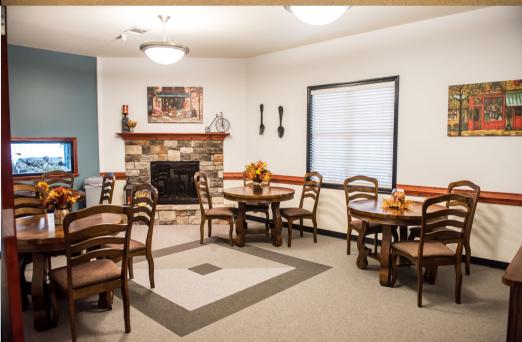

For Sale: \$2,300,000

One block off of US HWY 41 (JFH PKWY) and less than one mile to the Hospital. Formerly operated as an inpatient Hospice Care facility. This building could be easily converted into an assisted living facility or converted into another medical use. This facility has professional offices, large waiting rooms, conference area, break room, (6) bathrooms, (3) restrooms, (12) Guest/Patient Rooms, and a back up generator. The remaining furniture on site is not included in the price, negotiable with an agreed purchase and sale agreement.

#### Healthcare/Senior Housing Facility | 8,878 SF

5 Bowen Ct, Cartersville, GA 30120

Total Available: 0 SF % Leased: 0%

Rent/SF/Yr: -

Class: -RBA: 8,878 SF Typical Floor: 10,099 SF

Building Type: Health Care