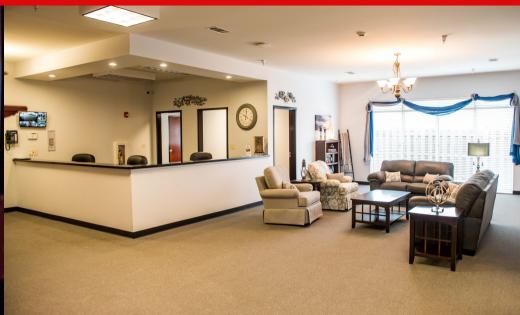

For Sale: \$2,300,000

One block off of US HWY 41 (JFH PKWY) and less than one mile to the Hospital. Formerly operated as an inpatient Hospice Care facility. This building could be easily converted into an assisted living facility or converted into another medical use. This facility has professional offices, large waiting rooms, conference area, break room, (6) bathrooms, (3) restrooms, (12) Guest/Patient Rooms, and a back up generator. The remaining furniture on site is not included in the price, negotiable with an agreed purchase and sale agreement.

#### Healthcare/Senior Housing Facility | 8,878 SF

5 Bowen Ct, Cartersville, GA 30120

Total Available: 0 SF % Leased: 0%

Rent/SF/Yr: -

Class: -RBA: 8,878 SF Typical Floor: 10,099 SF

Building Type: Health Care