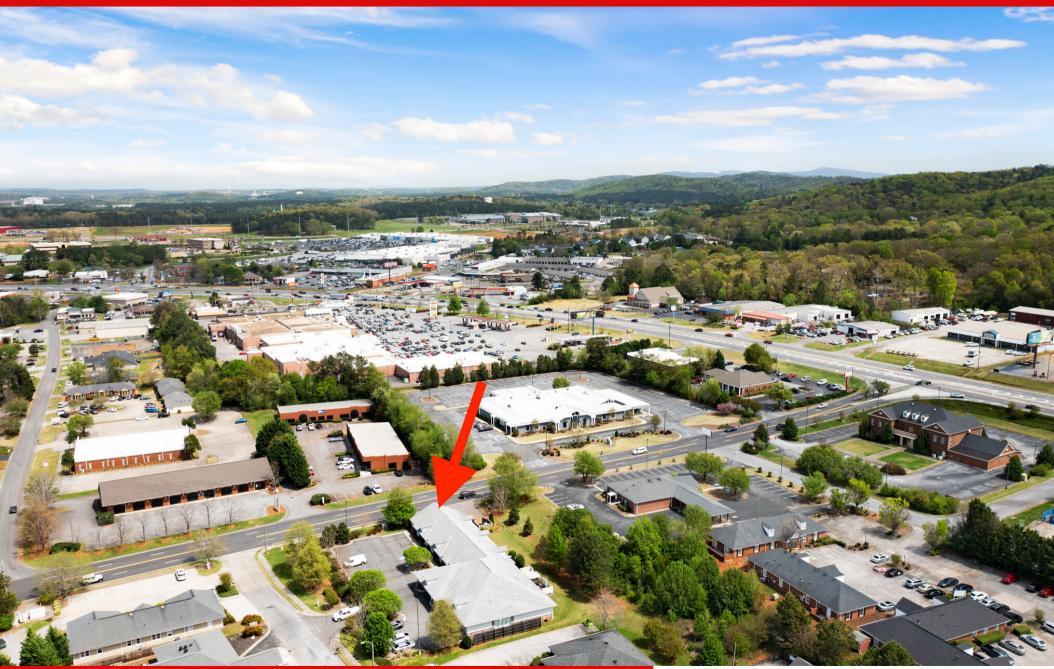

For Sale: \$2,300,000

One block off of US HWY 41 (JFH PKWY) and less than one mile to the Hospital. Formerly operated as an inpatient Hospice Care facility. This building could be easily converted into an assisted living facility or converted into another medical use. This facility has professional offices, large waiting rooms, conference area, break room, (6) bathrooms, (3) restrooms, (12) Guest/Patient Rooms, and a back up generator. The remaining furniture on site is not included in the price, negotiable with an agreed purchase and sale agreement.

#### Healthcare/Senior Housing Facility | 8,878 SF

5 Bowen Ct, Cartersville, GA 30120

Total Available: 0 SF % Leased: 0%

Rent/SF/Yr: -

Class: -RBA: 8,878 SF Typical Floor: 10,099 SF

Building Type: Health Care