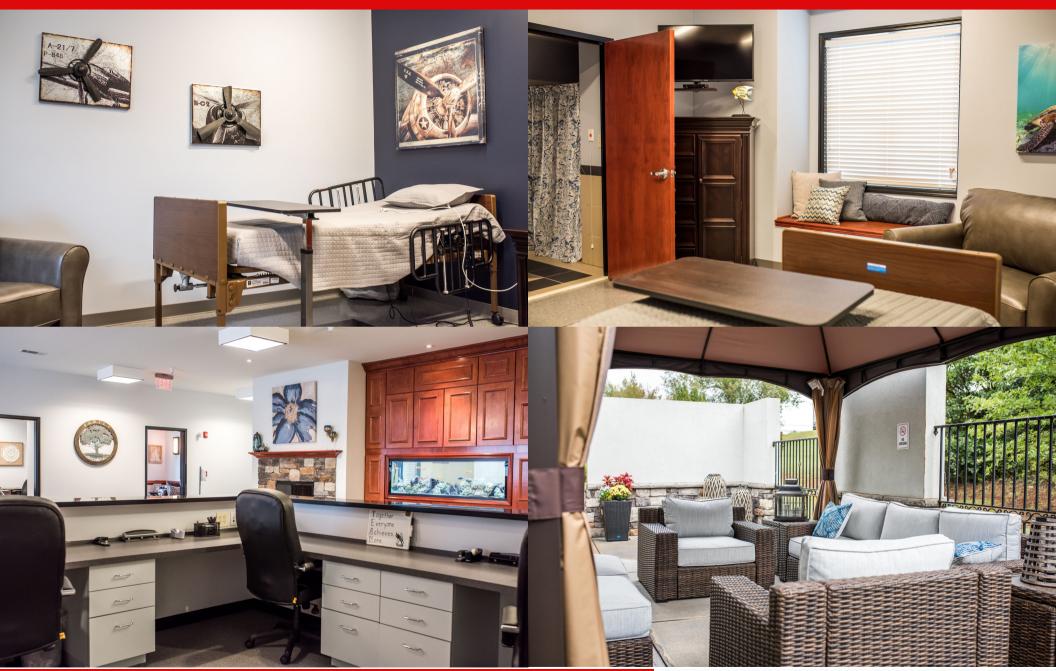

For Sale: \$2,300,000

One block off of US HWY 41 (JFH PKWY) and less than one mile to the Hospital. Formerly operated as an inpatient Hospice Care facility. This building could be easily converted into an assisted living facility or converted into another medical use. This facility has professional offices, large waiting rooms, conference area, break room, (6) bathrooms, (3) restrooms, (12) Guest/Patient Rooms, and a back up generator. The remaining furniture on site is not included in the price, negotiable with an agreed purchase and sale agreement.