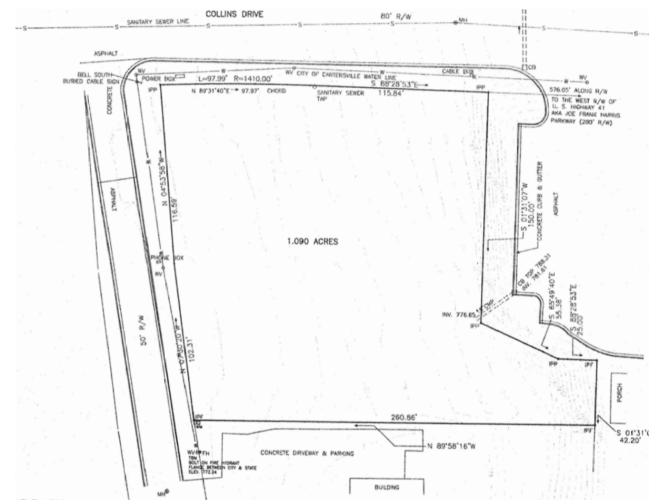

#### Healthcare/Senior Housing Facility | 8,878 SF

5 Bowen Ct, Cartersville, GA 30120

Total Available: 0 SF % Leased: 0%

Rent/SF/Yr: -

Class: -RBA: 8,878 SF Typical Floor: 10,099 SF

Building Type: Health Care