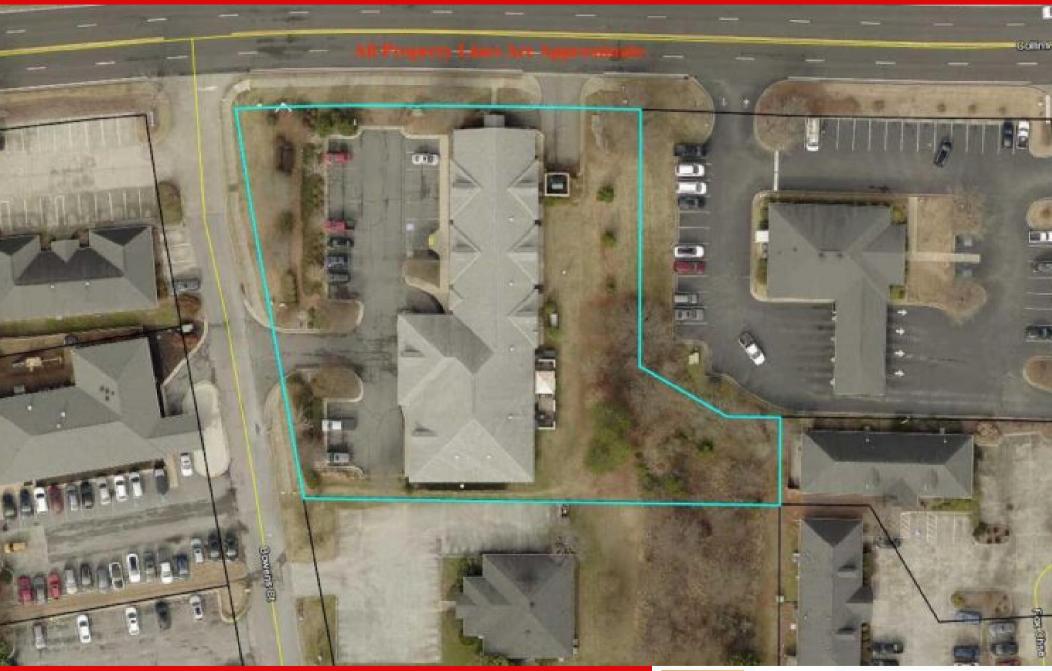

#### Healthcare/Senior Housing Facility | 8,878 SF

5 Bowen Ct, Cartersville, GA 30120

Total Available: 0 SF % Leased: 0%

Rent/SF/Yr: -

Class: -RBA: 8,878 SF Typical Floor: 10,099 SF

Building Type: Health Care