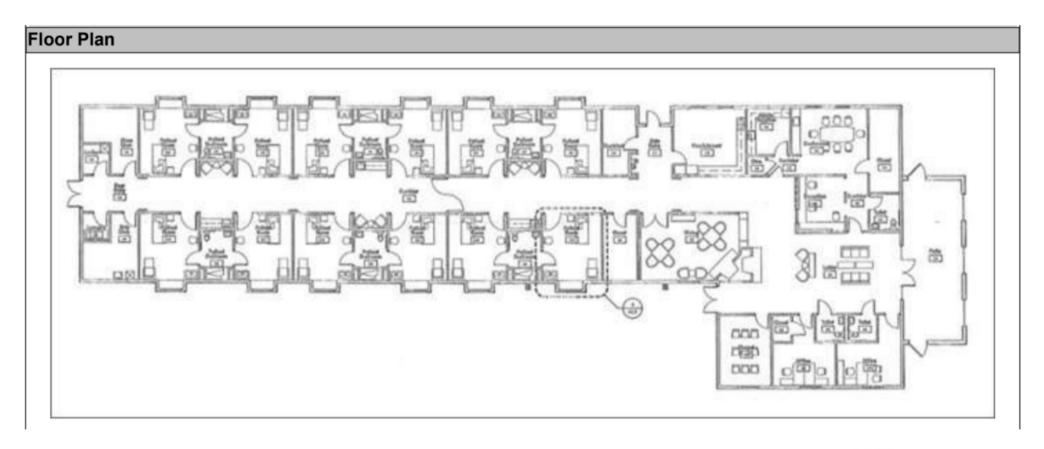

For Sale: \$2,300,000

One block off of US HWY 41 (JFH PKWY) and less than one mile to the Hospital. Formerly operated as an inpatient Hospice Care facility. This building could be easily converted into an assisted living facility or converted into another medical use. This facility has professional offices, large waiting rooms, conference area, break room, (6) bathrooms, (3) restrooms, (12) Guest/Patient Rooms, and a back up generator. The remaining furniture on site is not included in the price, negotiable with an agreed purchase and sale agreement.

#### Healthcare/Senior Housing Facility | 8,878 SF

5 Bowen Ct, Cartersville, GA 30120

Total Available: 0 SF % Leased: 0%

Rent/SF/Yr: -

Class: -RBA: 8,878 SF Typical Floor: 10,099 SF

Building Type: Health Care