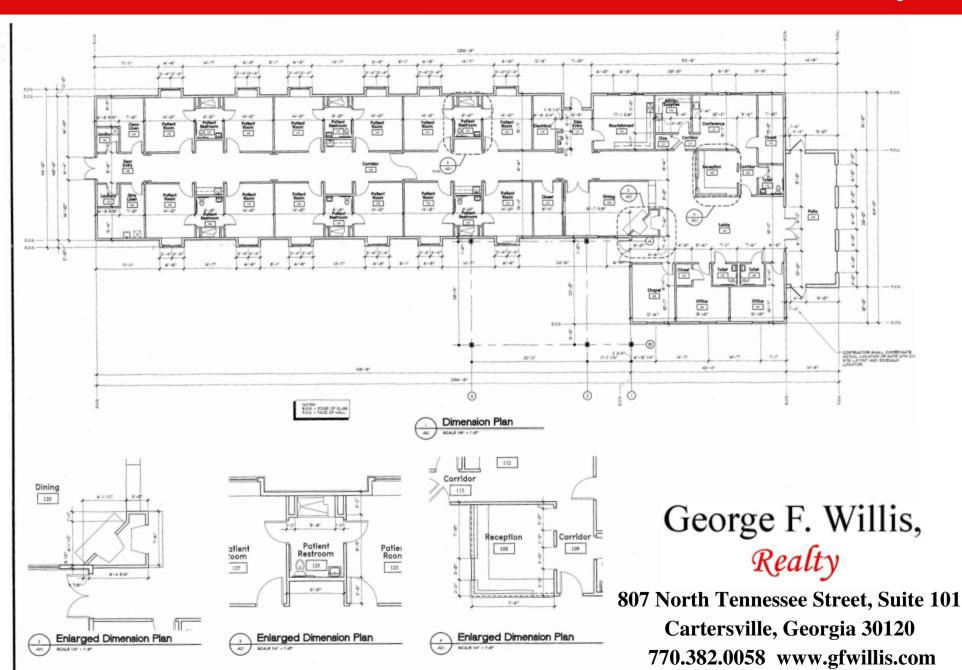

For Sale: \$2,300,000

One block off of US HWY 41 (JFH PKWY) and less than one mile to the Hospital. Formerly operated as an inpatient Hospice Care facility. This building could be easily converted into an assisted living facility or converted into another medical use. This facility has professional offices, large waiting rooms, conference area, break room, (6) bathrooms, (3) restrooms, (12) Guest/Patient Rooms, and a back up generator. The remaining furniture on site is not included in the price, negotiable with an agreed purchase and sale agreement.

#### Healthcare/Senior Housing Facility | 8,878 SF

5 Bowen Ct, Cartersville, GA 30120

Total Available: 0 SF % Leased: 0%

Rent/SF/Yr: -

Class: -RBA: 8,878 SF Typical Floor: 10,099 SF

Building Type: Health Care