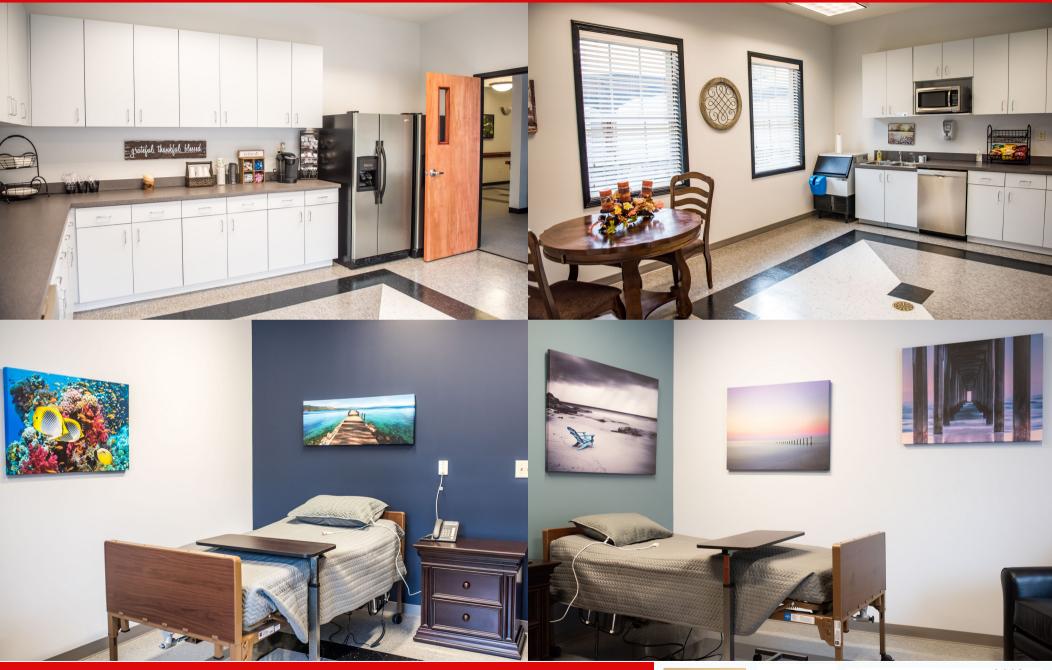

For Sale: \$2,300,000

One block off of US HWY 41 (JFH PKWY) and less than one mile to the Hospital. Formerly operated as an inpatient Hospice Care facility. This building could be easily converted into an assisted living facility or converted into another medical use. This facility has professional offices, large waiting rooms, conference area, break room, (6) bathrooms, (3) restrooms, (12) Guest/Patient Rooms, and a back up generator. The remaining furniture on site is not included in the price, negotiable with an agreed purchase and sale agreement.

#### Healthcare/Senior Housing Facility | 8,878 SF

5 Bowen Ct, Cartersville, GA 30120

Total Available: 0 SF % Leased: 0%

Rent/SF/Yr: -

Class: -RBA: 8,878 SF Typical Floor: 10,099 SF

Building Type: Health Care