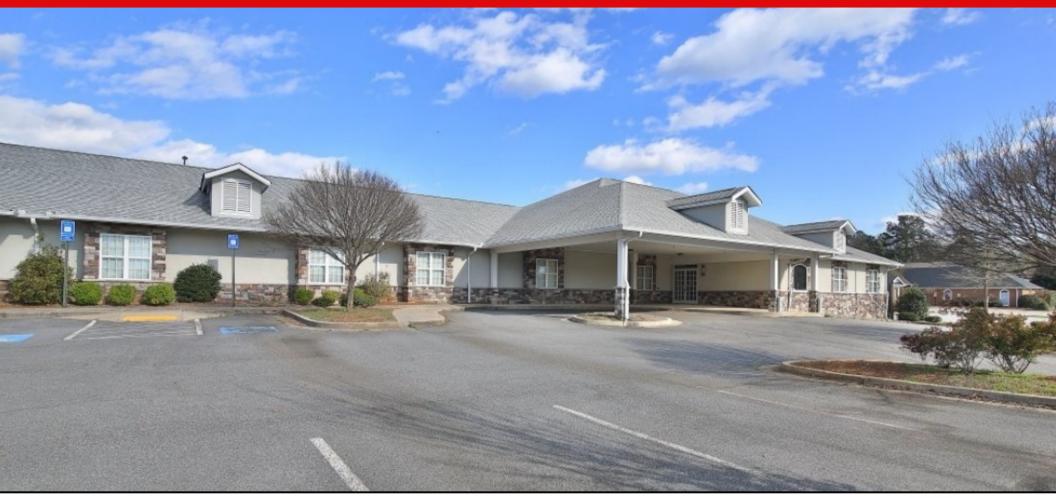

For Sale: \$2,300,000

One block off of US HWY 41 (JFH PKWY) and less than one mile to the Hospital. Formerly operated as an inpatient Hospice Care facility. This building could be easily converted into an assisted living facility or converted into another medical use. This facility has professional offices, large waiting rooms, conference area, break room, (6) bathrooms, (3) restrooms, (12) Guest/Patient Rooms, and a back up generator. The remaining furniture on site is not included in the price, negotiable with an agreed purchase and sale agreement.

#### Healthcare/Senior Housing Facility | 8,878 SF

5 Bowen Ct, Cartersville, GA 30120

Total Available: 0 SF % Leased: 0%

Rent/SF/Yr: -

Class: -RBA: 8,878 SF Typical Floor: 10,099 SF

Building Type: Health Care