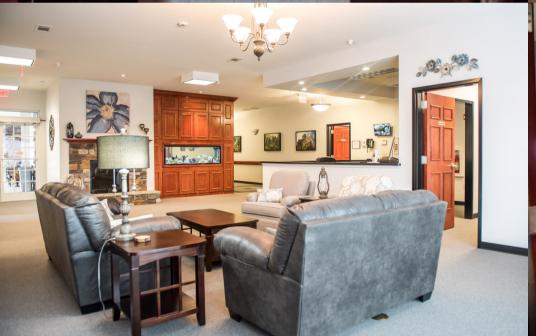

For Sale: \$2,300,000

One block off of US HWY 41 (JFH PKWY) and less than one mile to the Hospital. Formerly operated as an inpatient Hospice Care facility. This building could be easily converted into an assisted living facility or converted into another medical use. This facility has professional offices, large waiting rooms, conference area, break room, (6) bathrooms, (3) restrooms, (12) Guest/Patient Rooms, and a back up generator. The remaining furniture on site is not included in the price, negotiable with an agreed purchase and sale agreement.

#### Healthcare/Senior Housing Facility | 8,878 SF

5 Bowen Ct, Cartersville, GA 30120

Total Available: 0 SF % Leased: 0%

Rent/SF/Yr: -

Class: -RBA: 8,878 SF Typical Floor: 10,099 SF

Building Type: Health Care