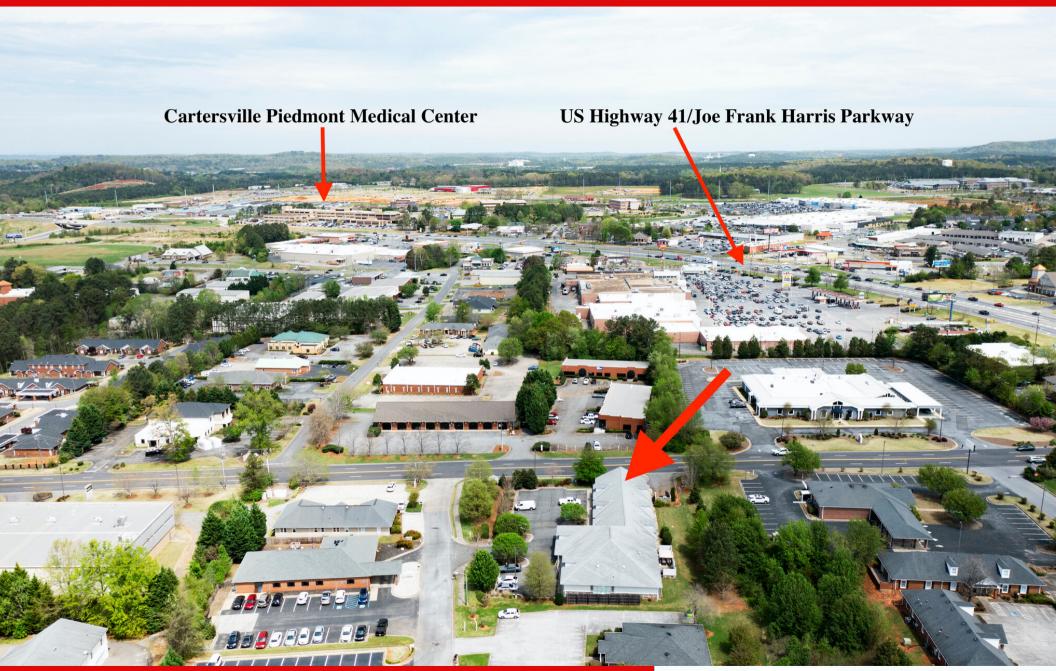

For Sale: \$2,300,000

One block off of US HWY 41 (JFH PKWY) and less than one mile to the Hospital. Formerly operated as an inpatient Hospice Care facility. This building could be easily converted into an assisted living facility or converted into another medical use. This facility has professional offices, large waiting rooms, conference area, break room, (6) bathrooms, (3) restrooms, (12) Guest/Patient Rooms, and a back up generator. The remaining furniture on site is not included in the price, negotiable with an agreed purchase and sale agreement.

#### Healthcare/Senior Housing Facility | 8,878 SF

5 Bowen Ct, Cartersville, GA 30120

Total Available: 0 SF % Leased: 0%

Rent/SF/Yr: -

Class: -RBA: 8,878 SF Typical Floor: 10,099 SF

Building Type: Health Care